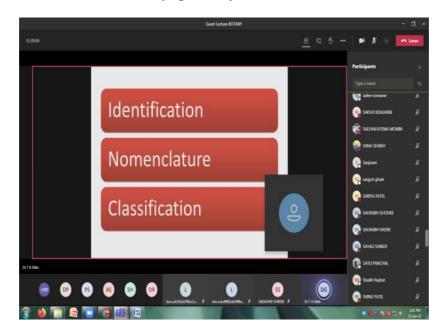

### C) Geo-tagged photographs/Screenshots

Introductory speech by Prof. S. N.Shinde

Presentation of resource person to the participants

### v) Brief Summary of Event:

Prof. S.N.Shinde, Vice-Principal and Head department of Botany gave the introductory speech. Dr. Tukaram Gitte, Head Department of Botany, Vaidyanath College of Arts, Science & Commerce, Parli Vaijanath was the resource person. He explained the basic principles of Plant Taxonomy and gave the correct approach and key to identify any plant based on the floral characters. He also explained correct way for the use of the Flora.